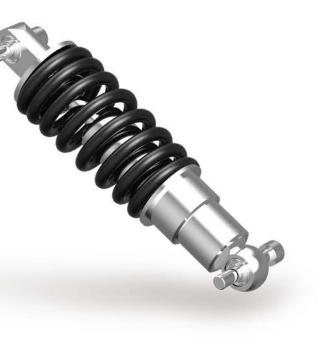

#### Adjustable shock absorber, no fear of various road conditions.

Mino is equipped with 570mm lightweight inverted hydraulic front shock absorber and 230mm rear independent shock absorber. The front and rear resistance can be adjusted according to the rider's comfort. The design of the inverted hydraulic front shock absorber also assures the rider's stable driving even on the uneven road.