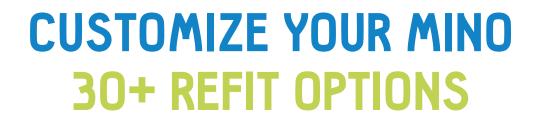

MINO has more than 30 refitting holes, you can refit whatever you like, simple or practical.