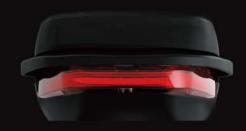

#### 360° Lighting System

MINO uses a 360° lighting system to ensure your safety. The 270°semi-enclosed taillight and automatic indicator provide you maximum view during riding.