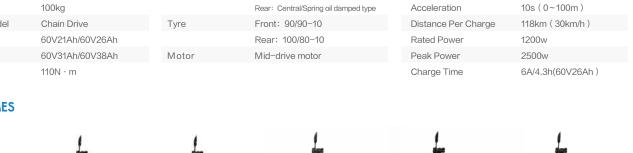

#### SPECIFICATION

| $Size \; ({\sf Length} \times {\sf Width} \times {\sf Height})$ | 1500mmx725mmx925mm | Brake System      |
|-----------------------------------------------------------------|--------------------|-------------------|
| Wheel Base                                                      | 1020mm             | Intelligent Syste |
| Net Weight                                                      | 68kg               | Shock Absorbe     |
| Loading Capacity                                                | 100kg              |                   |
| Transmission Model                                              | Chain Drive        | Tyre              |
| Battery Voltage                                                 | 60V21Ah/60V26Ah    |                   |
|                                                                 | 60V31Ah/60V38Ah    | Motor             |
| Torque                                                          | 110N · m           |                   |

#### COLOR SCHEMES

Front: Converted/Spring oil damped type

Battery

Max Speed

Climbing Capacity

18650 Lithium

15°(27/100)

45km/h