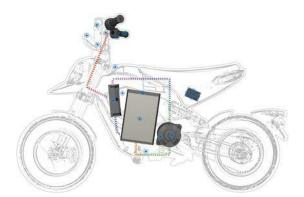

## The TROMOX Intelligent Central Control System

The Intelligent Central Control System consists of TROMOX APP, VCU, more than 20 sensors over all the vehicle and TROMOX icloud, which makes MINO a real intelligent vehicle, just like a smart phone.

TROMOX APP

TROMOX VCU

ଟି≦

----TROMOX ICLOUD

## The TROMOX VCU Upgraded to V3.1

The Tromox VCU is upgraded to V3.1 version, which adds OTA wireless update function. It makes it possible and easy in case the riders need to upgrade existing functions in the system.