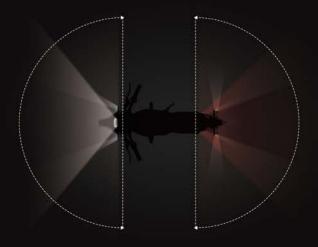

#### 360° Lighting System

MINO uses a 360° lighting system to ensure your safety. The 270°semi-enclosed taillight and automatic indicator provide you maximum view during riding.

#### Slight Adjustment of Light

By adjusting of the light refraction angle, both the illumination angle and length of the light are improved.