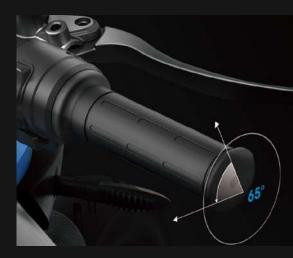

#### Accurate control of the speed

Speed can be regulated and linearly optimized by the switch button on the handlebar. By changing the drive mode, rider can immediately feel the difference.

MINO's handlebar has a comfortable curve for the wrist, it makes you feel comfortable every time you press and operate it.