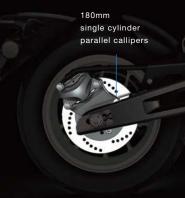

## High Efficiency Disc Brake System Makes Your Braking More Efficient

The 180mm disc brakes of both front and rea wheels are equipped with new single-cylinder parallel calipers. Comparing with the floating calipers of the same specification, it greatly improves the braking performance of the whole vehicle