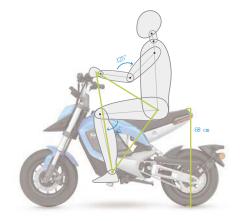

## Ideal Ergonomic Design

With ergonomic design, MINO takes care of all our users to sit always comfortably and relaxed during the ride.

The Golden Ratio of Three-point Sitting Position

Perfect Oblique Angle