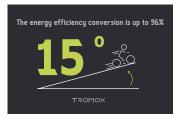

#### 15° Slop Easy Climbing

MINO's middle-positioned Motor generates balancing performance no matter driving on flat road or slope. The energy efficiency conversion rate is up to 96% while climbing up the 15°slope.