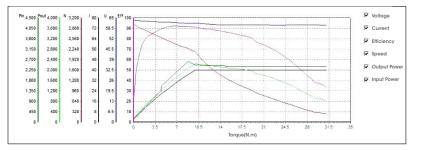

## POWER, ENRICHED WITH PASSION 10 N·M Peak Torque

One button to start, activate your Mino and start the riding in second.

RPM E D

15

15

CLIMBING HEIGHT

**2.5** kW MAX CAPACITY

P 2500

#### Revolutionary development of the motor

TROMOX empowered MINO with a new generation of urban vehicle power system which generates premium performance for the bike , in addition brings the rider great fun during riding. It uses rugged magnetic steel ring, both chain and belt final drive to achieve the maximum torque when the bike is in low speed. Not like the traditional hub motors, this new design brings more power to the bike and the riders is able to feel relax when they need to drive up the hill or slope.

#### 15° Slop Easy Climbing

MINO's middle-positioned Motor generates balancing performance no matter driving on flat road or slope. The energy efficiency conversion rate is up to 96% while climbing up the 15°slope.

### Foc Vector Controller

MINO's FOC central control system increased the output power by 16%. With the high-precision control program, the performance potential of motor system is stimulated, and the whole vehicle power system is comprehensively upgraded.