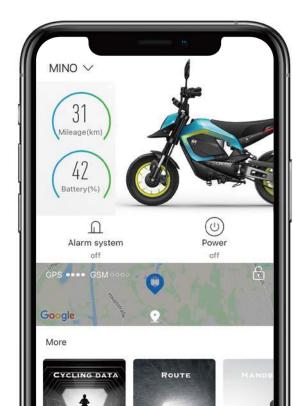

## **TROMOX APP** View live data of your bike anytime!

With TROMOX APP, you can view detailed conditions of battery and figures of your bike in general. In the future, our users can expect more practical functions available on App, like social networking, online shopping, customer rewarding, etc.

INTELLIGENT DETECTION

GPS TRACK

ERROR ALERT NOTIFICATIONS

SPEEDING WARNING

LOW BATTERY WARNING

 $[ \]$ 

ELECTRONIC FENCE

start ))

REMOTE START