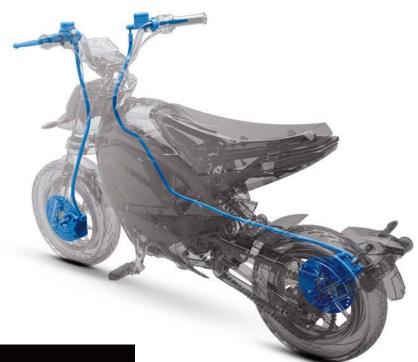

#### 360° Lighting System

MINO uses a 360° lighting system to ensure your safety. The 270°semi-enclosed taillight and automatic indicator provide you maximum view during riding.

#### Slight Adjustment of Light

By adjusting of the light refraction angle, both the illumination angle and length of the light are improved.

#### Head Light

MINO's LED balances low energy consumption with powerful lighting systems so that it has a high visibility on the road.