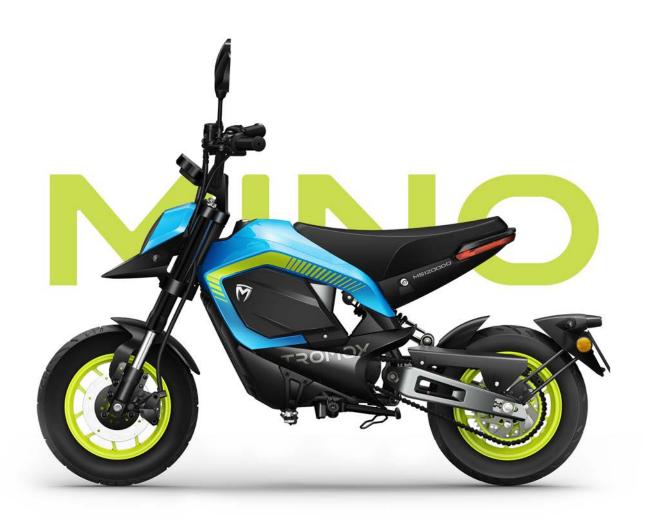

## MINO

A MINI Portable Electric Motorcycle Like No Other.

M

DOM

OBJETOS OTIDIANOS

ARTICULOS

ATENFORALES

GENUINOSY

Hydraulic Brake

Intelligent System Intelligent Control VCU

Shock Absorber

By applying most advanced technologies, MINO, a mini and chic designed electric motorbike makes evolutionary step to further emphasize on light weight, durability, dynamism, efficiency, and great fun during riding. With an unwavering focus on quality, we are committed to providing global users with the top driving experiences in different occasions. Besides the zero emission contribution to the society, we take the responsibility to bring our users with driving excitement but not on expenses of safety.