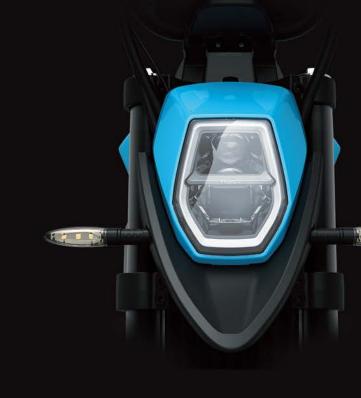

#### Head Light

MINO's LED balances low energy consumption with powerful lighting systems so that it has a high visibility on the road.