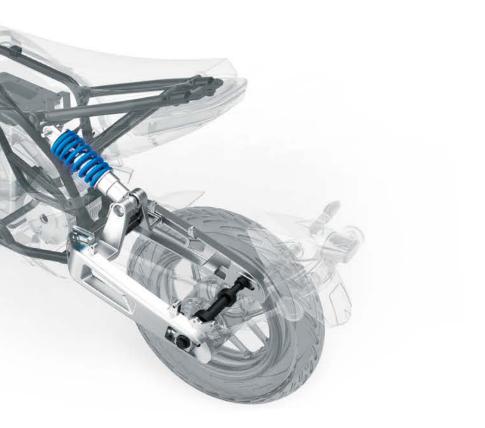

#### Full Aluminum Rear Suspension

Mino has aluminum rear suspension. Together with the offroad tires, it brings our rider sportive driving experiences.

#### Adjustable shock absorber, no fear of various road conditions.

Mino is equipped with 570mm lightweight inverted hydraulic front shock absorber and 230mm rear independent shock absorber. The front and rear resistance can be adjusted according to the rider's comfort. The design of the inverted hydraulic front shock absorber also assures the rider's stable driving even on the uneven road.