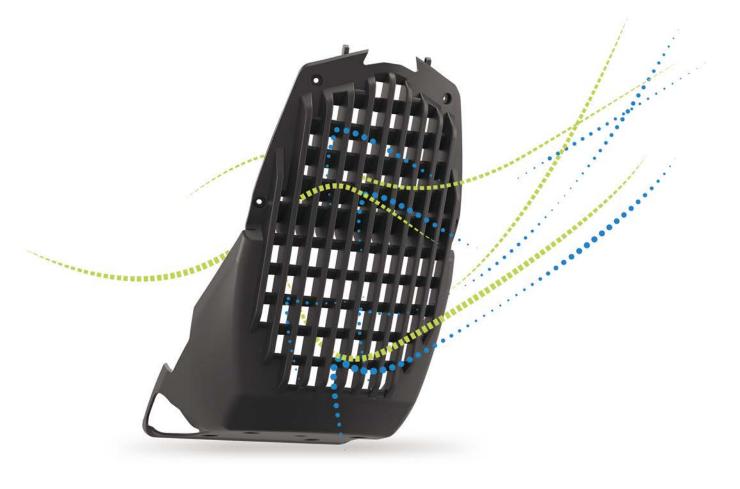

## CORE HEAT DISSIPATION SMOOTH DOWN-TILT DESIGN

The wind can go through but water can not penetrate which creates better safety

Thanks to safety design of heat dissipation system , wind can go through but water would fall along the down-tilt design which brings better safety.