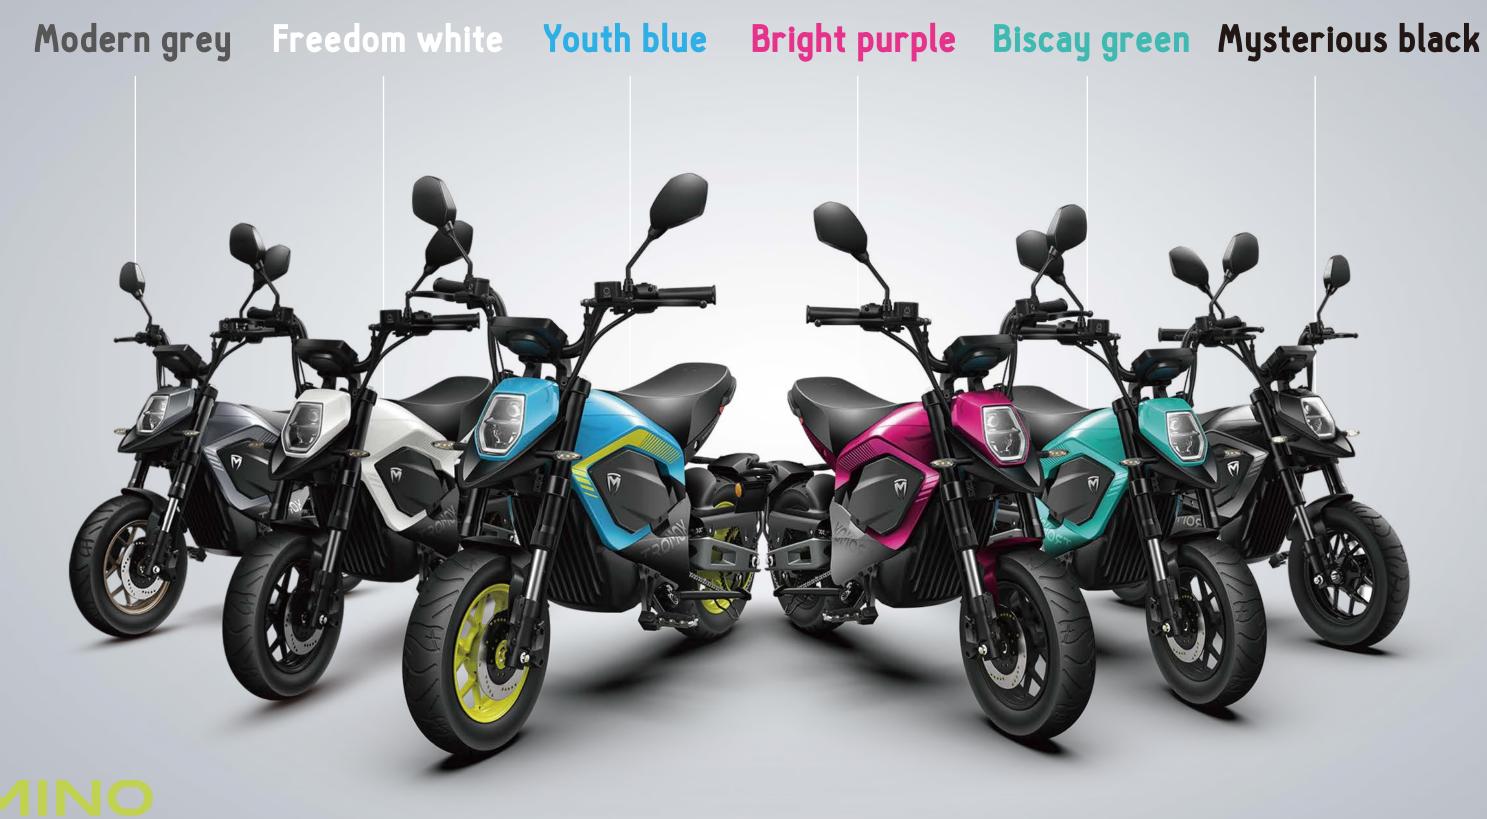

#### COLOR SCHEMES

Front: Converted/Spring oil damped type

Battery

Max Speed

Climbing Capacity

18650 Lithium

15°(27/100)

45km/h