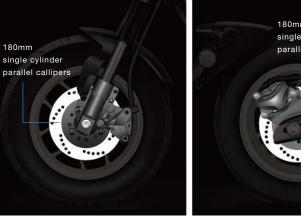

## High Efficiency Disc Brake System Makes Your Braking More Efficient

The 180mm disc brakes of both front and rea wheels are equipped with new single-cylinder parallel calipers. Comparing with the floating calipers of the same specification, it greatly improves the braking performance of the whole vehicle