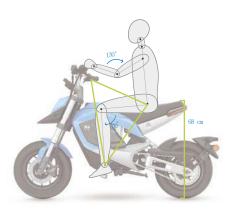

## Ideal Ergonomic Design

With ergonomic design, MINO takes care of all our users to sit always comfortably and relaxed during the ride.

The Golden Ratio of Three-point Sitting Position

Perfect Oblique Angle