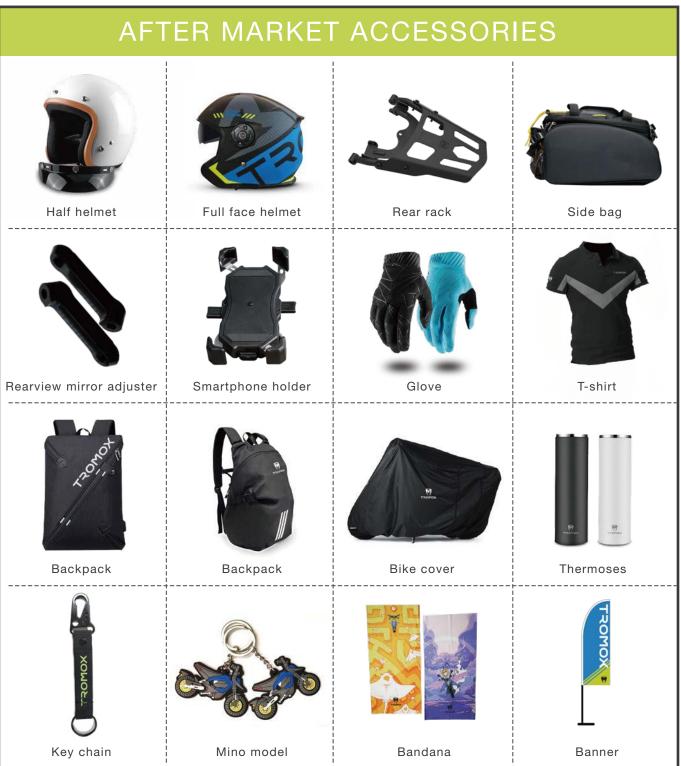

fall along the down-tilt design which brings better safety.



### Comfortable Seat Cushion

Elastic thickened pad conforms to your body's shape and reduces and equalizes sitting pressure. It is moderate hard that our riders can easily travel for long distance.

## **COMFORTABLE** EASY TO GO

MEIZDODQ



#### Adjustable shock absorber, no fear of various road conditions.

Mino is equipped with 570mm lightweight inverted hydraulic front shock absorber and 230mm rear independent shock absorber. The front and rear resistance can be adjusted according to the rider's comfort. The design of the inverted hydraulic front shock absorber also assures the rider's stable driving even on the uneven road.





MINO has more than 30 refitting holes, you can refit whatever you like, simple or practical.